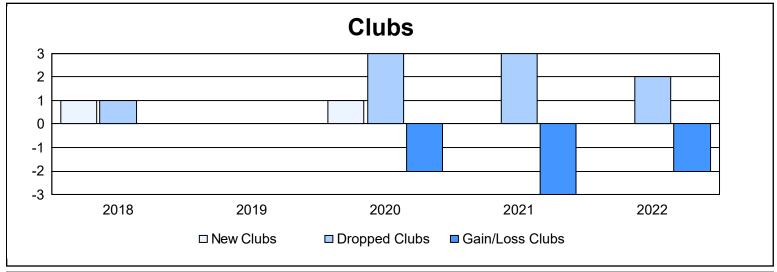

District 30 M As of June 2022 Cumulative

| Year      | New<br>Clubs | Dropped<br>Clubs | Gain/<br>Loss<br>Clubs | New<br>Members | Charter<br>Members | Reinstate<br>Members | Transfer<br>Members | Total<br>Member<br>Added | Total<br>Members<br>Dropped | Gain/<br>Loss<br>Members |
|-----------|--------------|------------------|------------------------|----------------|--------------------|----------------------|---------------------|--------------------------|-----------------------------|--------------------------|
| 2017-2018 | 1            | 1                | 0                      | 134            | 24                 | 5                    | 18                  | 181                      | 214                         | -33                      |
| 2018-2019 | 0            | 0                | 0                      | 89             | 2                  | 4                    | 7                   | 102                      | 147                         | -45                      |
| 2019-2020 | 1            | 3                | -2                     | 89             | 24                 | 2                    | 7                   | 122                      | 237                         | -115                     |
| 2020-2021 | 0            | 3                | -3                     | 85             | 0                  | 4                    | 3                   | 92                       | 116                         | -24                      |
| 2021-2022 | 0            | 2                | -2                     | 67             | 0                  | 4                    | 1                   | 72                       | 119                         | -47                      |
| Average   | 0            | 2                | -1                     | 93             | 10                 | 4                    | 7                   | 114                      | 167                         | -53                      |